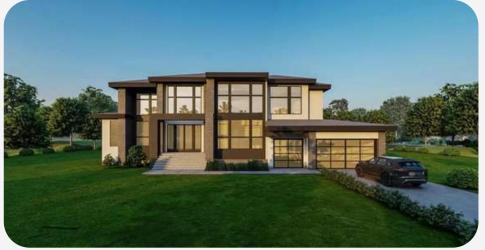

## 600+

In Northern Cyprus, DND has sold over 600 properties in just 1.5 years.

4

We launched 4 projects in a short period of **1.5** years

Build in 2024 Single Family Residence ASPHALT SHINGLE ROOF (INSTALL ICE & WATER SHIELD-OVER ENTIRE ROOF SURFACE) CONTINUOUS ALLIMINUM GUTTERS (PAINTED) 30" SOFFIT w/INK FASCIA-7" STUCCO FRIEZE BOARD-3 L/2" DOOR & WINDOW CASING, w/3 1/2" STUCCO HEADER & SILL DIT HARDEPANEL WITS AZEK TRIM PATE. ALE GRADING SHOWN ON THE ELEVY RONS AT DIAGRAM REFER TO SITE PLAN PREPARED BY C REFER FINAL G

## 8 BLUEBERRY LANE LEXINGTON

**7,419 6** sqft Beds

Baths